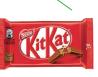

#### **ACCEPTED WASTE**

All brands of plastic confectionery packaging are accepted in the programme, examples of which can be seen below.

Plastic chocolate and sweets pouches and bags.

Individual chocolate bar wrappers \

#### Waste that is NOT accepted

- Breakfast, granola and energy bar wrappers
- Aluminium foil, cardboard and paper wrappers. For example: individual foil and paper packets (like ROWNTREE'S® Fruit Pastilles or KITKAT® Biscuits) and cardboard tubes and boxes (like SMARTIES® or AFTER EIGHT®) are not accepted in this programme. These can be recycled via local council facilities.
- Metal tins and rigid plastic trays or tubs. For example: QUALITY STREET® plastic tubs or DAIRY BOX® chocolate box packaging are not accepted in this programme. These can be recycled via local council facilities.
- QUALITY STREET® wrappers as these are biodegradable via home composting.