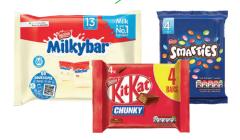

#### **ACCEPTED WASTE**

All brands of plastic confectionery packaging are accepted in the programme, examples of which can be seen below.

Plastic chocolate and sweets pouches and bags.

Individual chocolate bar wrappers \

Chocolate and sweets multipack outer plastic packaging

Plastic chocolate , block wrappers

Packaging images are for illustrative purposes only