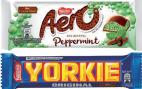

#### **ACCEPTED WASTE**

All brands of plastic confectionery packaging are accepted in the programme, examples of which can be seen below.

Plastic chocolate and sweets pouches and bags.

Individual chocolate bar wrappers \

#### Waste that is NOT accepted

- Breakfast, granola and energy bar wrappers
- Aluminium foil, cardboard and paper wrappers. For example: individual foil and paper packets (like ROWNTREE'S® Fruit Pastilles or KITKAT® Biscuits) and cardboard tubes and boxes (like SMARTIES® or AFTER EIGHT®) are not accepted in this programme. These can be recycled via local council facilities.
- Metal tins and rigid plastic trays or tubs. For example: QUALITY STREET® plastic tubs or DAIRY BOX® chocolate box packaging are not accepted in this programme. These can be recycled via local council facilities.
- QUALITY STREET® wrappers as these are biodegradable via home composting.