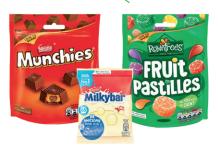

#### **ACCEPTED WASTE**

All brands of plastic confectionery packaging are accepted in the programme, examples of which can be seen below.

Plastic chocolate and sweets pouches and bags.

Individual chocolate bar wrappers \

Chocolate and sweets multipack outer plastic packaging

Plastic chocolate , block wrappers

Packaging images are for illustrative purposes only

#### Waste that is NOT accepted

- Breakfast, granola and energy bar wrappers
- Aluminium foil, cardboard and paper wrappers. For example: individual foil and paper packets (like ROWNTREE'S® Fruit Pastilles or KITKAT® Biscuits) and cardboard tubes and boxes (like SMARTIES® or AFTER EIGHT®) are not accepted in this programme. These can be recycled via local council facilities.
- Metal tins and rigid plastic trays or tubs. For example: QUALITY STREET® plastic tubs or DAIRY BOX® chocolate box packaging are not accepted in this programme. These can be recycled via local council facilities.
- QUALITY STREET® wrappers as these are biodegradable via home composting.