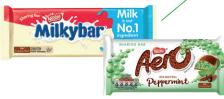

#### **ACCEPTED WASTE**

All brands of plastic confectionery packaging are accepted in the programme, examples of which can be seen below.

Plastic chocolate and sweets pouches and bags.

Individual chocolate bar wrappers \

Chocolate and sweets multipack outer plastic packaging

Plastic chocolate , block wrappers

Packaging images are for illustrative purposes only