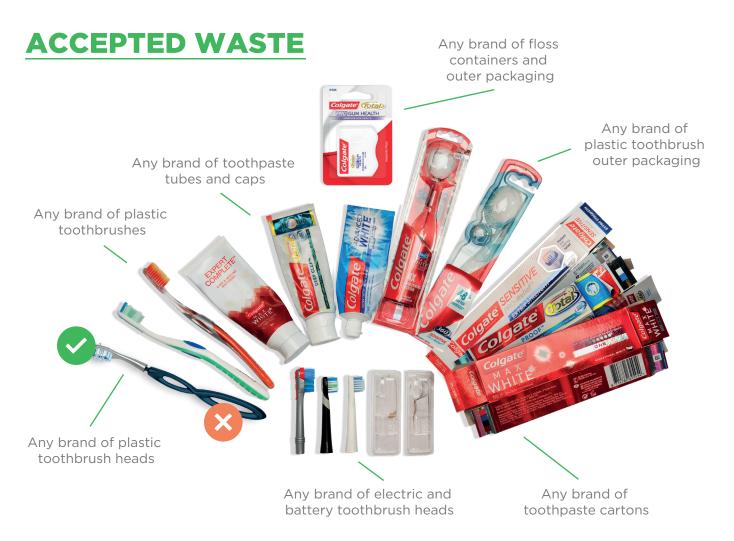

## THE COLGATE® ORAL CARE RECYCLING PROGRAMME

Please remove as much toothpaste from the tube as possible.

#### Waste that is NOT accepted:

- Any toothbrushes not made from plastic
- Reusable toothbrush handles
- Interdental brushes
- Battery operated toothbrushes
- Dental floss (string)
- Mouthwash plastic bottles
- Breath sprays
- Denture adhesives packaging
- Denture tablets packaging
- Denture cream tubes

- Outer packaging that did not contain toothbrushes or dental floss
- Cartons that did not contain toothpaste
- Tubes that did not contain toothpaste
- Toothpaste pumps
- Toothache kits