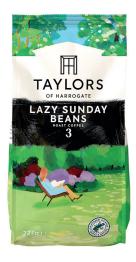

#### yes

- ✓ All brands of coffee bean pouches
- All brands of individual coffee bag sachets
- All brands of ground coffee pouches

#### no

- × Individual coffee bags
- X Coffee capsules
- X Ground coffee
- X Cardboard packaging

When in doubt, leave it out.

Learn more at terracycle.com/taylors-of-harrogate-uk or scan QR code