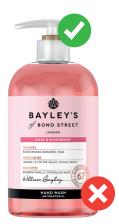

#### yes

- Any brand of hand wash pumps
- Any brand of hand wash refill pouches and caps

#### no

- Plastic hand wash bottles
- × Plastic hand gel bottles and caps
- X Hand cream bottles and pumps

When in doubt, leave it out.

Learn more at terracycle.com/carex-uk or scan QR code