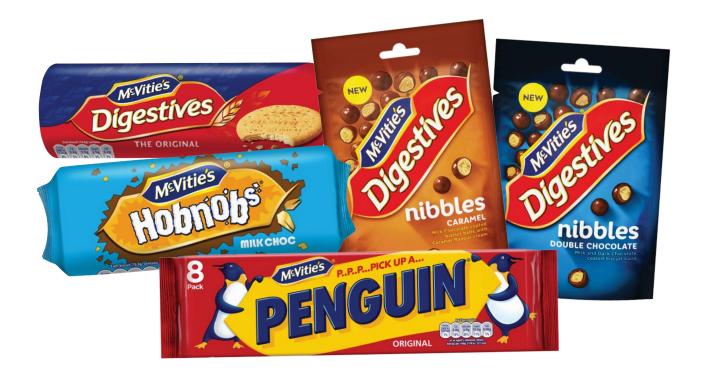

# RECYCLE YOUR BISCUIT WRAPPERS

Any brand of non-savoury biscuit wrappers, any brand of multi-pack biscuit wrappers and any range of McVitie's Nibbles packs.

Sponsored by:

#### **ACCEPTED WASTE**

All brands of plastic confectionery packaging are accepted in the programme, examples of which can be seen below.

Plastic chocolate and sweets pouches and bags.

Individual chocolate bar wrappers \

Chocolate and sweets multipack outer plastic packaging

Plastic chocolate , block wrappers

Packaging images are for illustrative purposes only