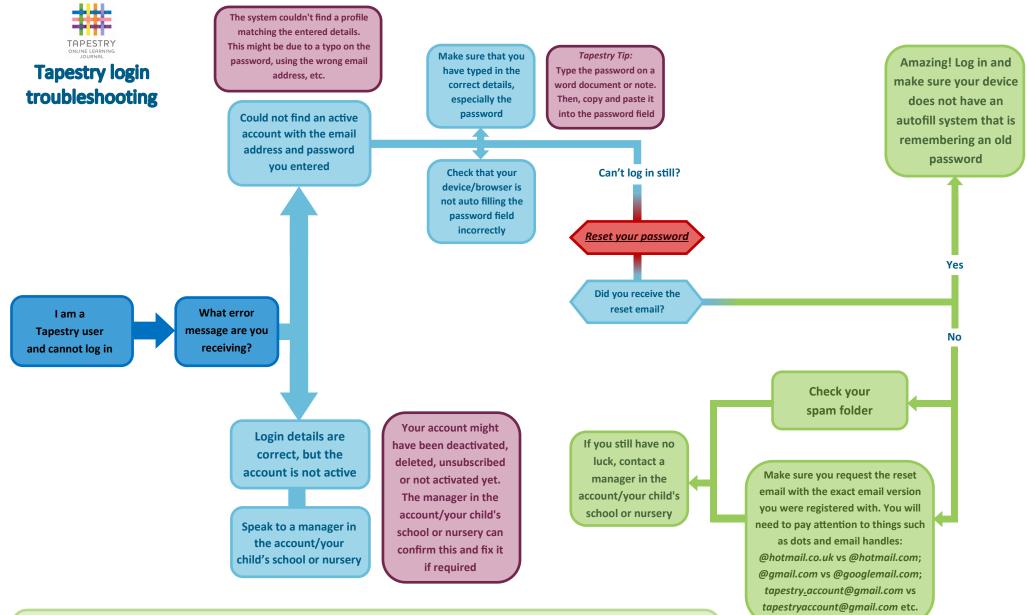

Having more than one Tapestry account won't impact your ability to login, but there are a few extra things you should look out for. Please check out our <u>'Having more than one account'</u> tutorial, this might come in handy! Should you get stuck at any point, the best thing is to contact a manager on the account if you are a member of staff, or your child's school or nursery directly if you are a relative. Please note we at Tapestry don't have access to relative accounts, but staff members/the school can seek assistance and support for themselves and relatives by emailing customer.service@eyfs.info.